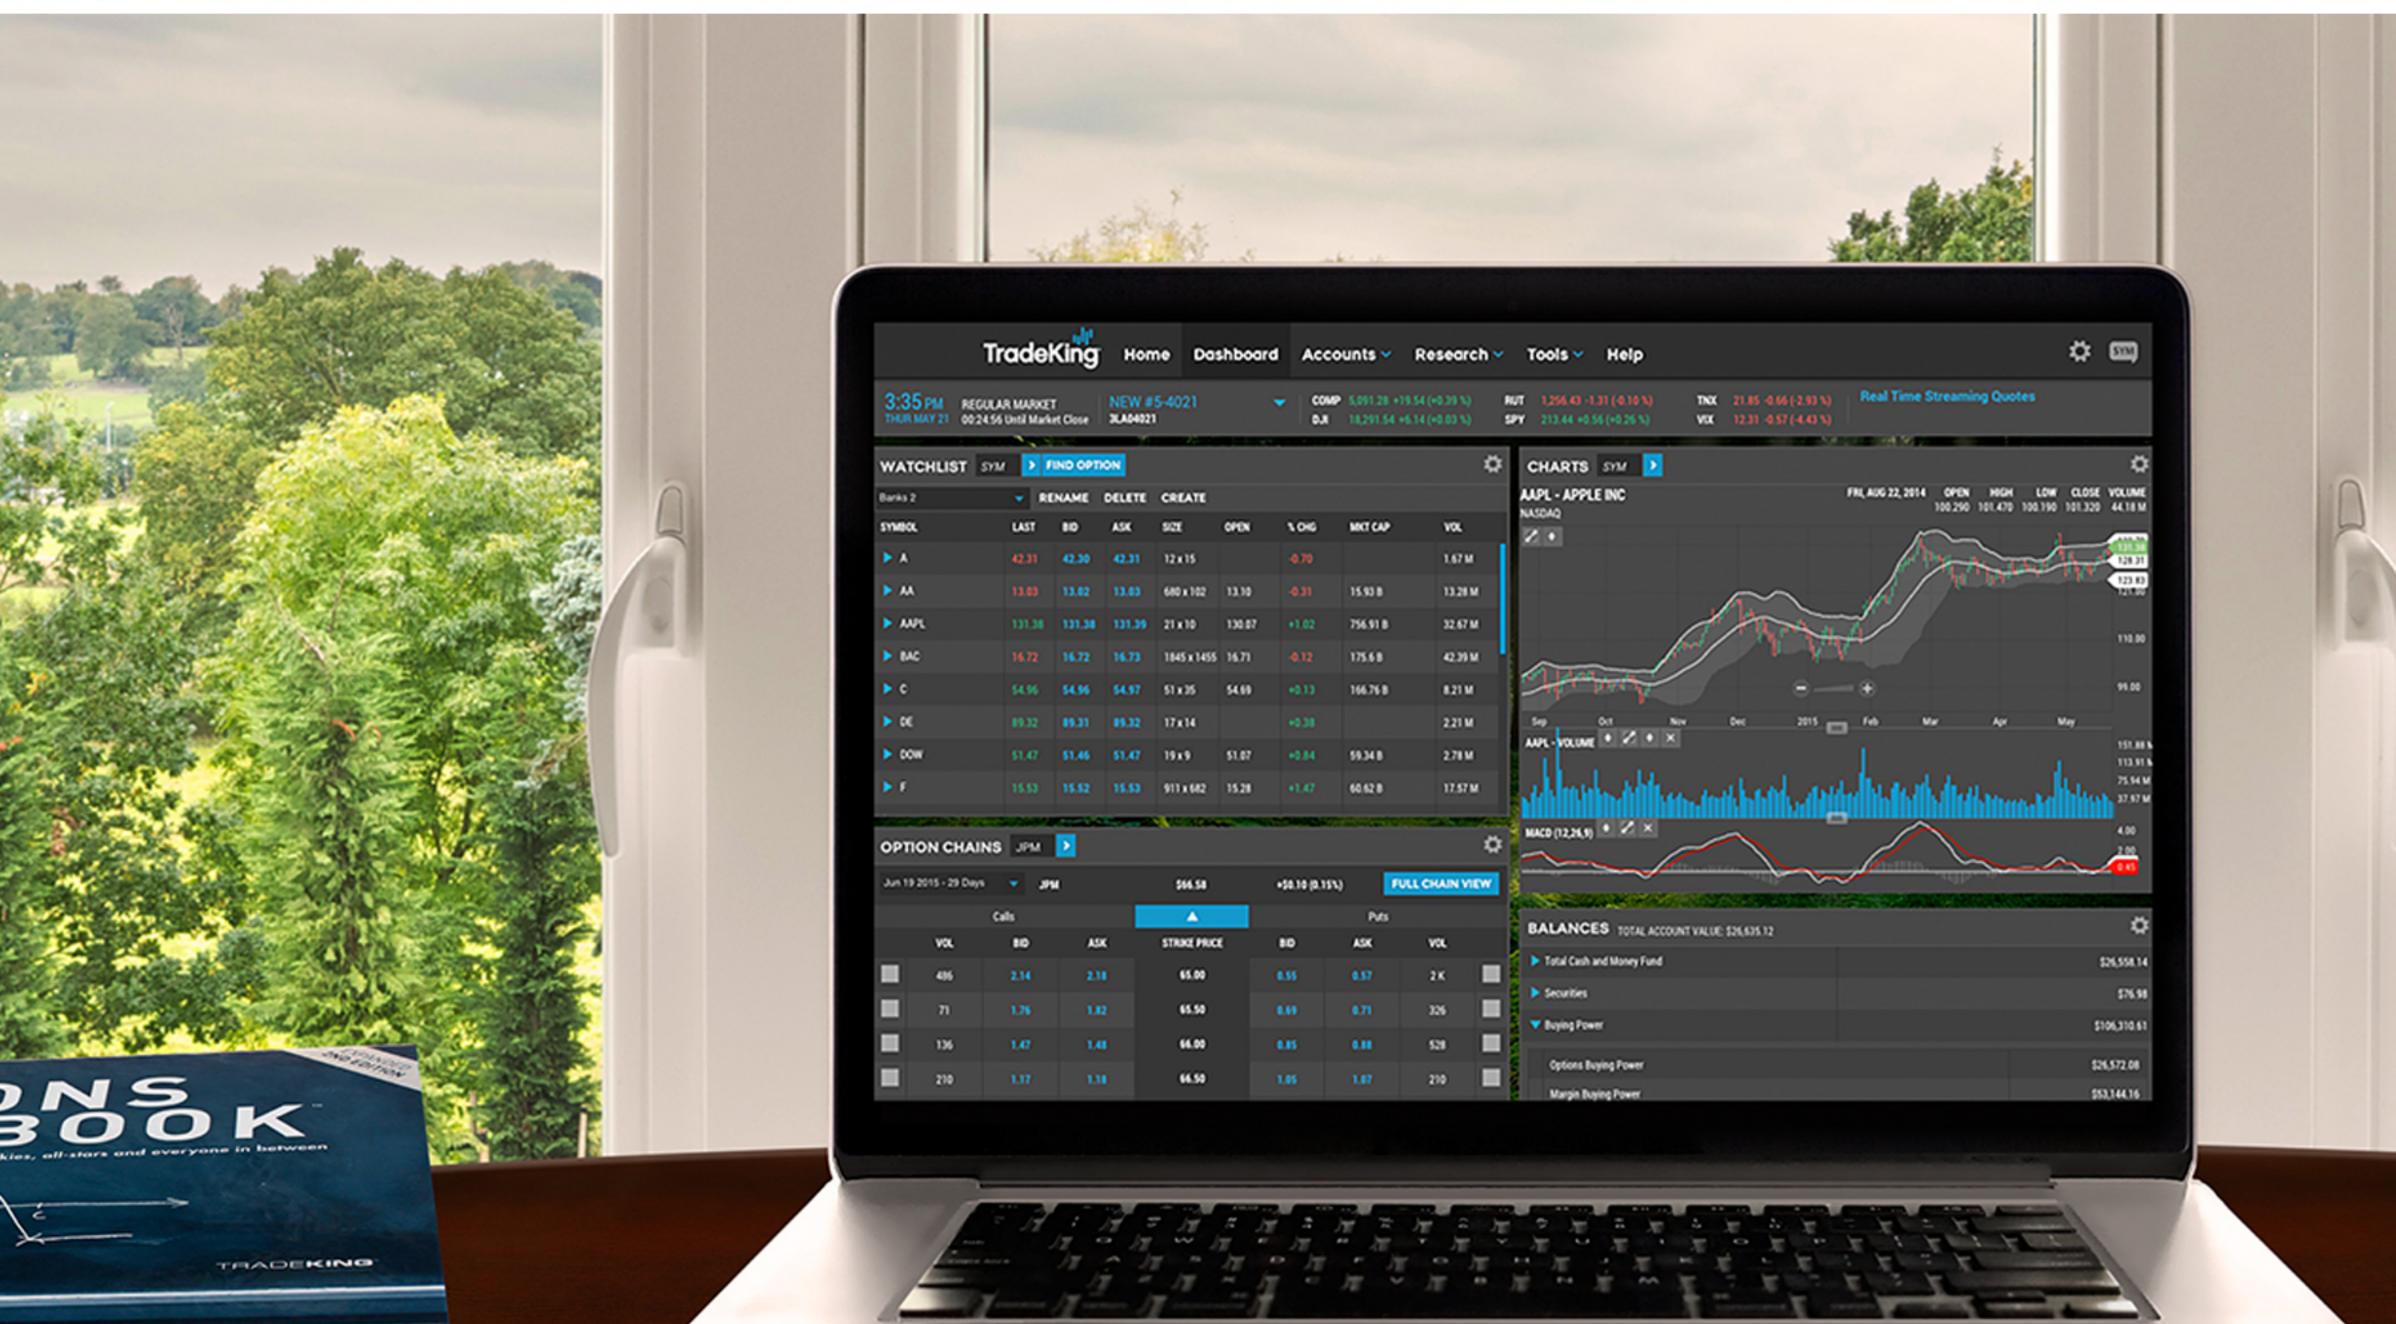

## TradeKing LIVE

Strategy

HOME

## RD m

Make the TradeKing logged in experience more approachable by breaking down relevant information in to multiple customizeable data blocks.

Power users could also access a more data intensive experience like they were used to (lower) with significant customization upgrades.