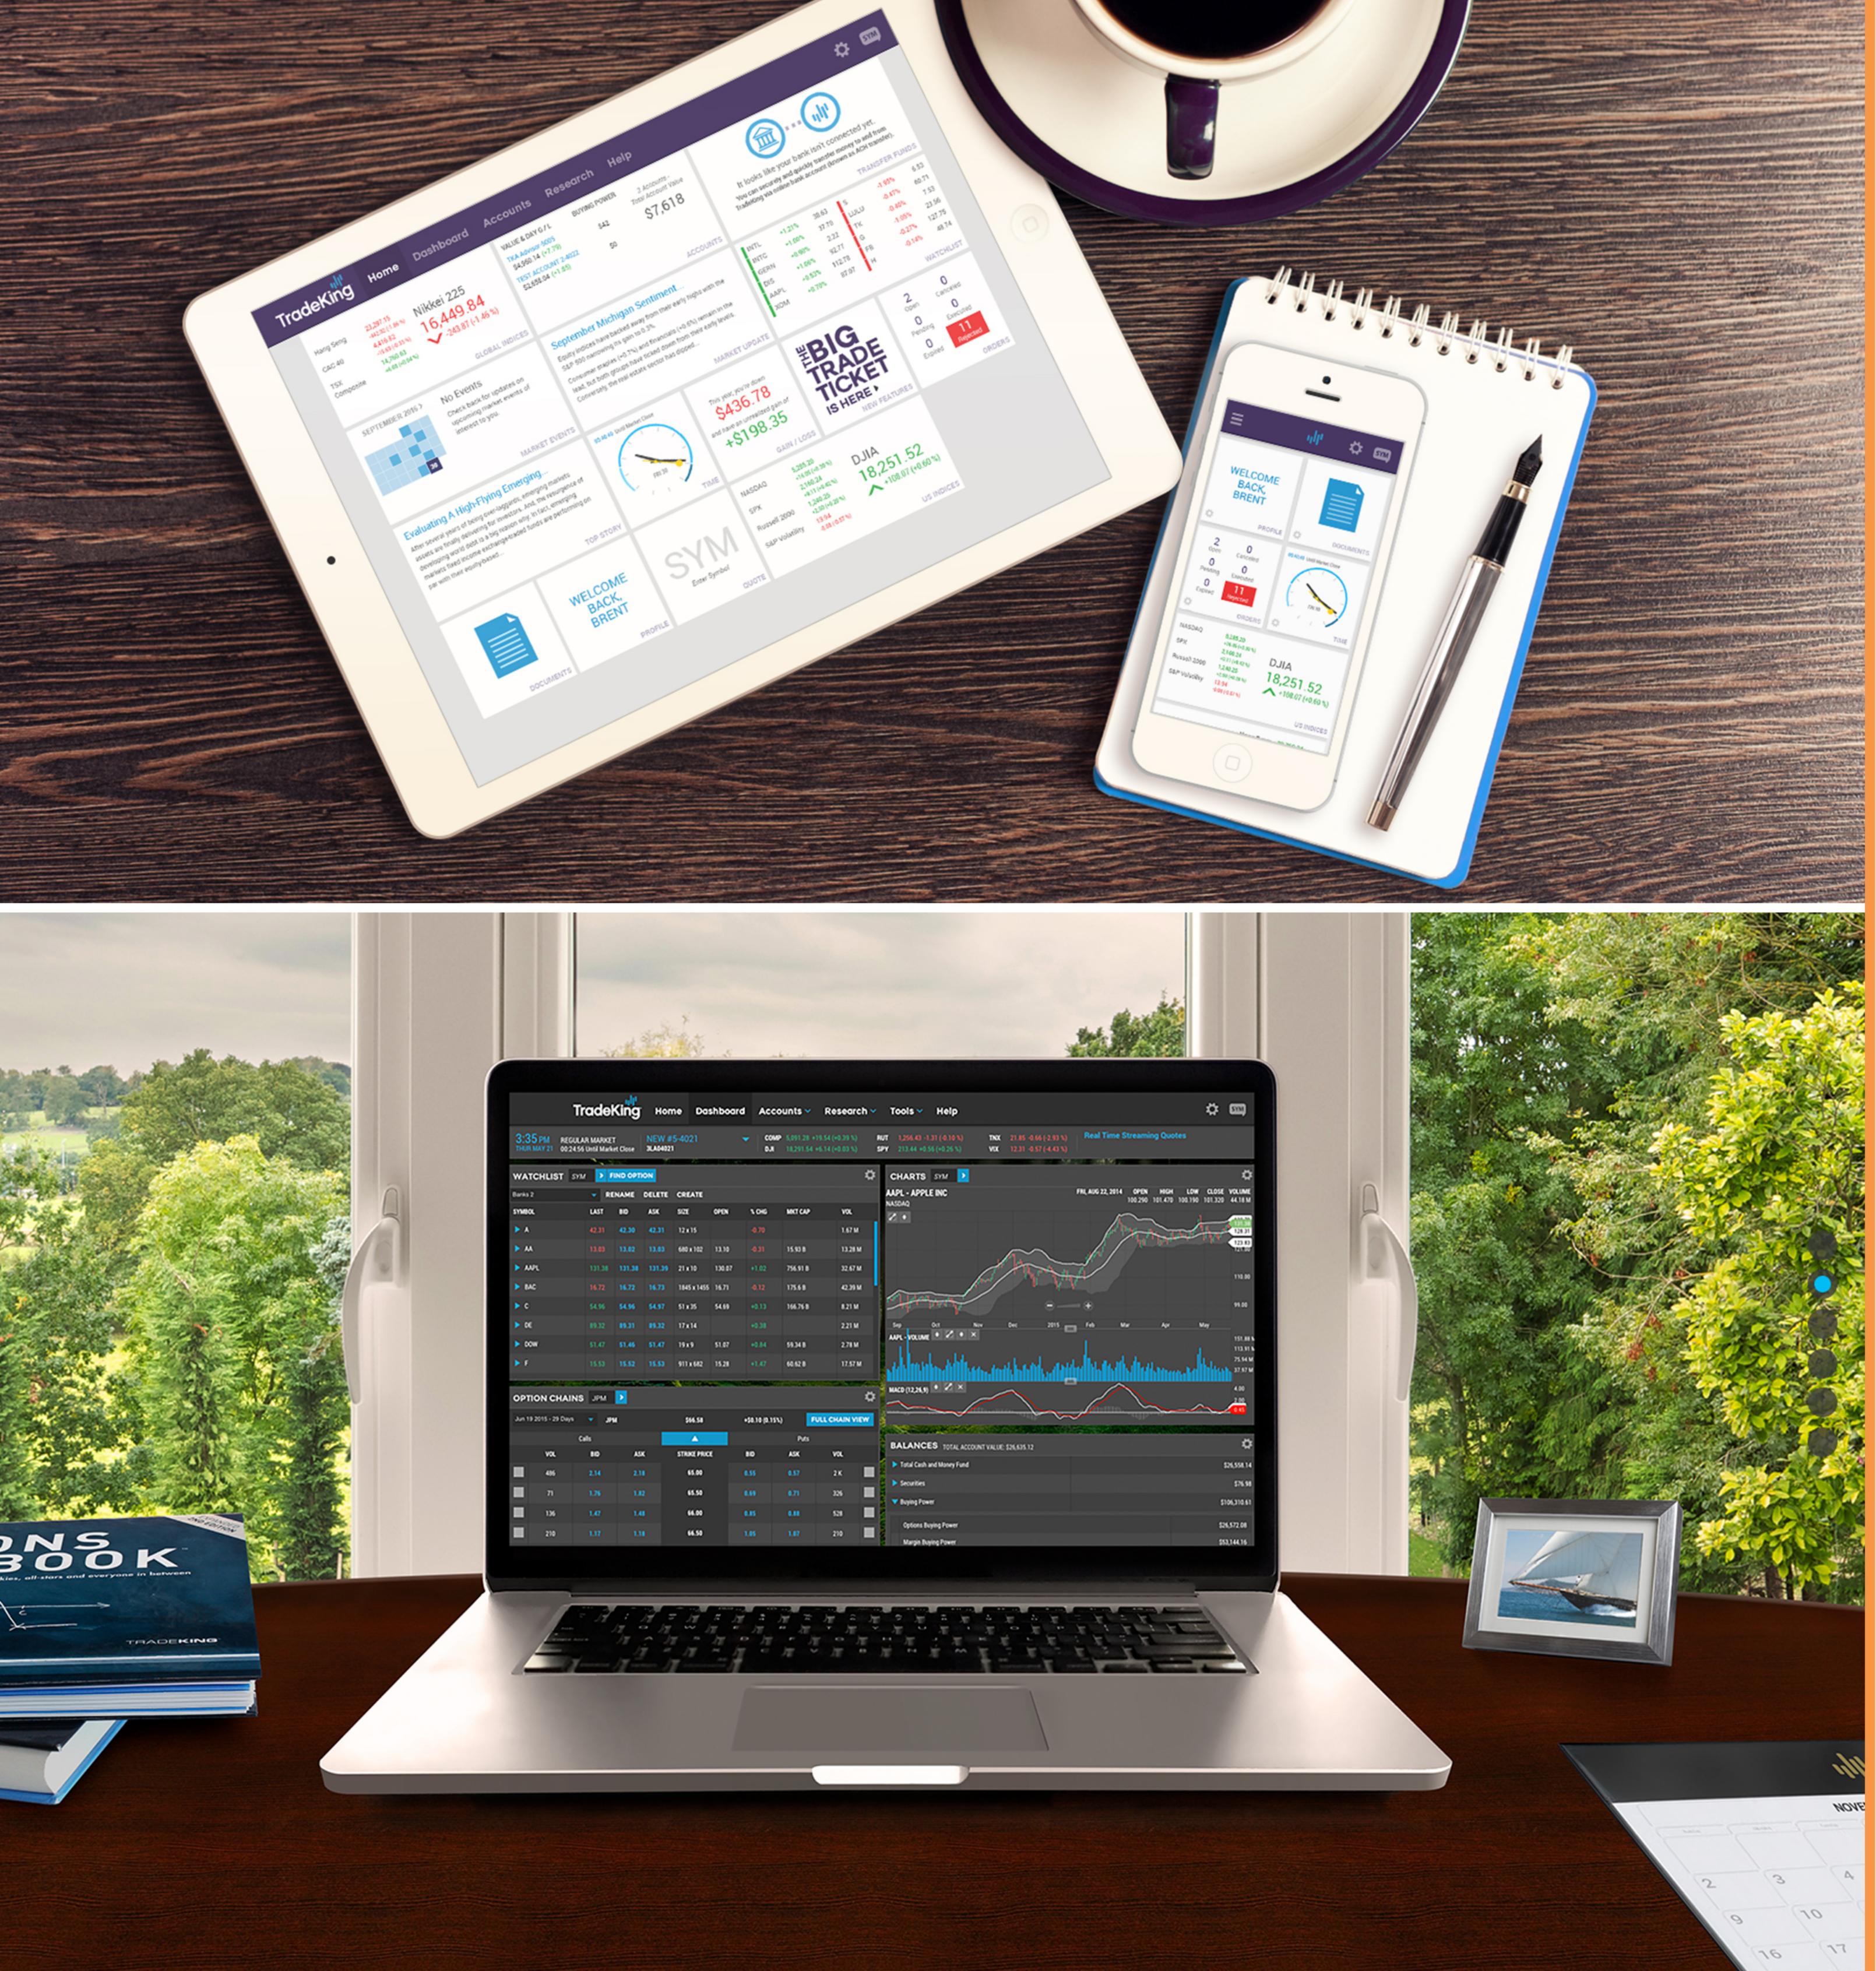

## TradeKing LIVE

Strategy

HOME

## RD m

Make the TradeKing logged in experience more approachable by breaking down relevant information in to multiple customizeable data blocks.

Power users could also access a more data intensive experience like they were used to (lower) with significant customization upgrades.